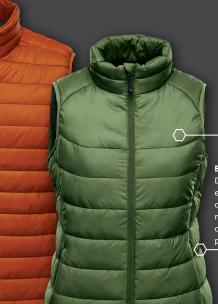

### LIGHTWEIGHT QUILTED THERMAL PERFORMANCE

Be spontaneous. Sometimes you need a simple solution that doesn't require much thought. Lightly insulated with synthetic down, the Stavanger Thermal Bodywarmer is the ideal lightweight mid layer to grab as you head out the door. Its ergonomic fit allows for movement that is as unrestricted as you are, and its packable design provides for convenient stowage into its own pocket – doubling as a travel pillow after a long day.

#### CONSTRUCTION

• Thermal Shell Technology

8

- PFC-Free Water Repellent Finish
- Broken Fiber Polyfill
- Packable into Own Pocket
- Ergonomic Fit
- Adjustable Hem
- Audio System
- Internal Pocket

MATERIAL 100% Nylon, 1.18oz./yd² (USA) /40gsm (CDN)