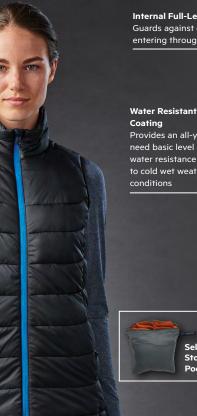

## STAVANGER THERMAL BODYWARMER AFV-1 | AFV-1W

 $\langle \rangle$ 

Internal Full-Length Stormflap Guards against cold, rain and wind entering through the zipper

Provides an all-you need basic level of water resistance for cool to cold wet weather

> Self Stowing Pocket

Stormtech Thermal Shell Technology High loft synthetic insulation, designed to be lightweight, compressible, and provide maximum warmth

**Ergonomic Fit** Designed for an ergonomic fit and optimal range of motion without compromising performance

> Adiustable Hem with Drawcord Provides a comfortable fit and maximizes core temperature control