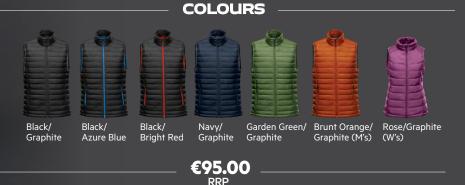

ERFORMANCE

Be spontaneous. Sometimes you need a simple solution that doesn't require much thought. Lightly insulated with synthetic down, the Stavanger Thermal Bodywarmer is the ideal lightweight mid layer to grab as you head out the door. Its ergonomic fit allows for movement that is as unrestricted as you are, and its packable design provides for convenient stowage into its own pocket – doubling as a travel pillow after a long day.

### **PERFORMANCE FEATURES**

#### CONSTRUCTION

• Thermal Shell Technology

8

- PFC-Free Water Repellent Finish
- Broken Fiber Polyfill
- Packable into Own Pocket
- Ergonomic Fit
- Adjustable Hem
- Audio System
- Internal Pocket

MATERIAL 100% Nylon, 1.18oz./yd² (USA) /40gsm (CDN)

**SIZES** (Men's) S-3XL ; (Men's Black/Graphite) S-5XL ; (Women's) XS-2XL



# STORMTECH